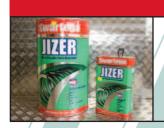

## DEGREASERS

Water Rinseable Machine & Parts Degreasers

Swarfega Jizer – Marine Quick Split Solvent Cleaner

Marinol – Bilge, Tank & Deck Wash